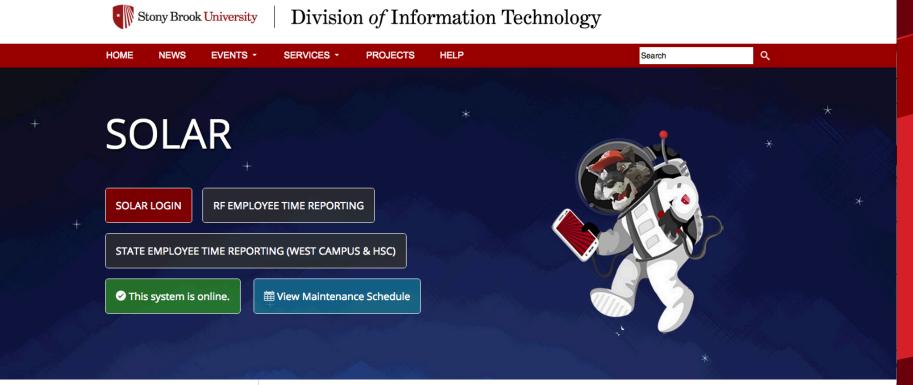

#### SOLAR Mobile SOLAR for Faculty & Staff

SOLAR for Students

SOLAR is Stony Brook University's enterprise-wide, self-service system which provides faculty, staff, and students with online access to manage personal information. Students use SOLAR to register for classes, print schedules, view and pay bills, update personal contact information, view transcripts, and submit student employment timesheets. Employees use SOLAR to update personal contact information, view vacation/sick accruals, print class rosters, submit grades, and much more.

### **Course Information**

- SOLAR Descriptions, Schedules and Textbooks <u>www.stonybrook.edu/solar</u>
- Registrar Website: Printable PDFs
   www.stonybrook.edu/registrar
- SBU Class Find Fast way to look at schedules without logging in.