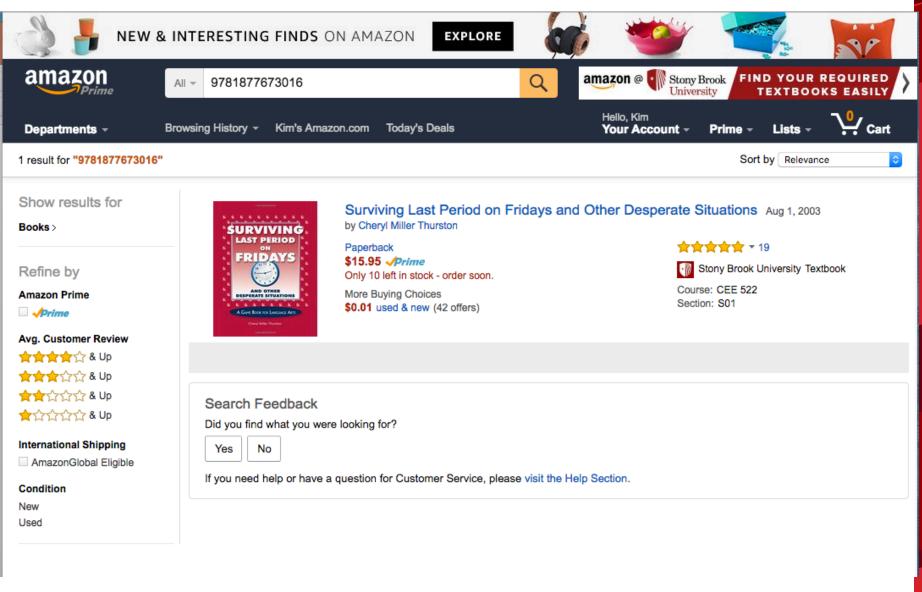

### Textbooks

- You can buy your books anywhere, but Amazon is now Stony Brook's official textbook provider: stonybrooku.amazon.com
- Search by ISBN (found in SOLAR and ClassFind)
- Online and home delivery now; a physical pickup/drop-off location later in the fall
- Our campus bookstore will now exclusively sell supplies and SBU memorabilia