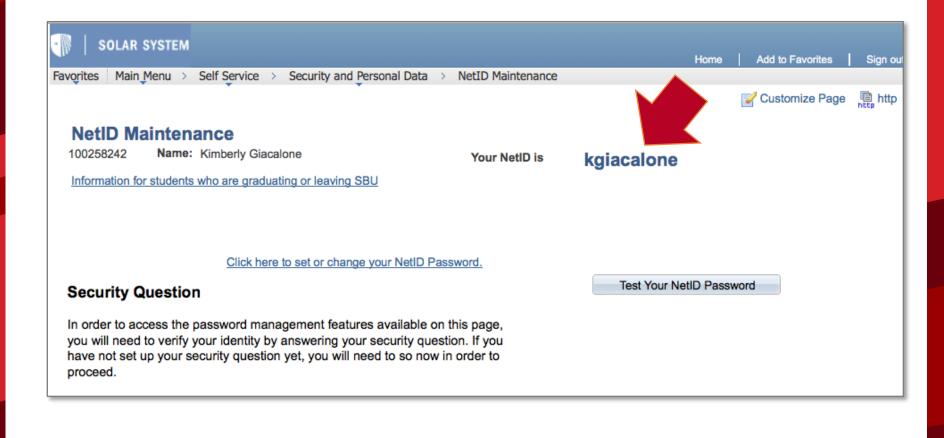

#### FAR BEYOND

- Accesses all of the online resources not available in SOLAR: Blackboard, SB Connect, E-mail, Google Drive, Library Resources, SoftWeb, etc.
- Combination of your first initial and last name.
- Created for you you need to log into SOLAR to create your NetID password.

| SOLAR SYSTEM                                                                                                                                                                                                          |                       | Hor               | ne Add to Favorites | Sign o    |
|-----------------------------------------------------------------------------------------------------------------------------------------------------------------------------------------------------------------------|-----------------------|-------------------|---------------------|-----------|
| vorites Main Menu > Self Service > Security and Personal Data                                                                                                                                                         | a > NetID Maintenance |                   |                     |           |
|                                                                                                                                                                                                                       |                       |                   | 📝 Customize Page    | nttp http |
| NetID Maintenance                                                                                                                                                                                                     |                       |                   |                     |           |
| 100258242 Name: Kimberly Giacalone                                                                                                                                                                                    | Your NetID is         | kgiacalone        |                     |           |
| Information for students who are graduating or leaving SBU                                                                                                                                                            |                       | 0                 |                     |           |
| Click here to set or change your NetID                                                                                                                                                                                | Password.             |                   |                     |           |
| Security Question                                                                                                                                                                                                     |                       | Test Your NetID P | assword             |           |
| In order to access the password management features available<br>you will need to verify your identity by answering your security q<br>have not set up your security question yet, you will need to so no<br>proceed. | uestion. If you       |                   |                     |           |