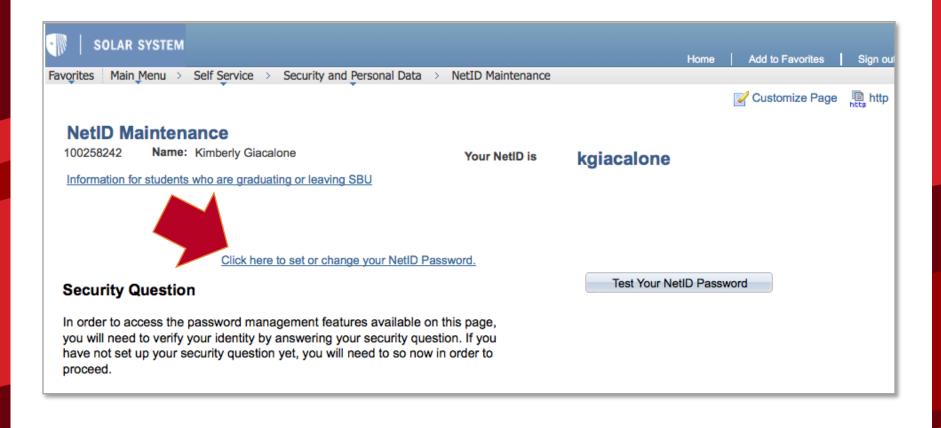

#### FAR BEYOND

- Accesses all of the online resources not available in SOLAR: Blackboard, SB Connect, E-mail, Google Drive, Library Resources, SoftWeb, etc.
- Combination of your first initial and last name.
- Created for you you need to log into SOLAR to create your NetID password.

#### **NetID** Single Sign-On

| Please enter your NetID and NetID Password                                                                         |  |  |  |  |  |  |  |  |
|--------------------------------------------------------------------------------------------------------------------|--|--|--|--|--|--|--|--|
| NetID:                                                                                                             |  |  |  |  |  |  |  |  |
| NetID Password:                                                                                                    |  |  |  |  |  |  |  |  |
| By logging in you agree to abide by the Stony Brook<br>University <u>IT Policies</u> and <u>Terms of Service</u> . |  |  |  |  |  |  |  |  |
| LOGIN<br>Forgot Your NetID or<br>NetID Password?                                                                   |  |  |  |  |  |  |  |  |

| SOLAR SYSTEM                                                                                                                                                                                                          |                       | Hor               | ne Add to Favorites | Sign o    |
|-----------------------------------------------------------------------------------------------------------------------------------------------------------------------------------------------------------------------|-----------------------|-------------------|---------------------|-----------|
| vorites Main Menu > Self Service > Security and Personal Data                                                                                                                                                         | a > NetID Maintenance |                   |                     |           |
|                                                                                                                                                                                                                       |                       |                   | 📝 Customize Page    | nttp http |
| NetID Maintenance                                                                                                                                                                                                     |                       |                   |                     |           |
| 100258242 Name: Kimberly Giacalone                                                                                                                                                                                    | Your NetID is         | kgiacalone        |                     |           |
| Information for students who are graduating or leaving SBU                                                                                                                                                            |                       | 0                 |                     |           |
| Click here to set or change your NetID                                                                                                                                                                                | Password.             |                   |                     |           |
| Security Question                                                                                                                                                                                                     |                       | Test Your NetID P | assword             |           |
| In order to access the password management features available<br>you will need to verify your identity by answering your security q<br>have not set up your security question yet, you will need to so no<br>proceed. | uestion. If you       |                   |                     |           |