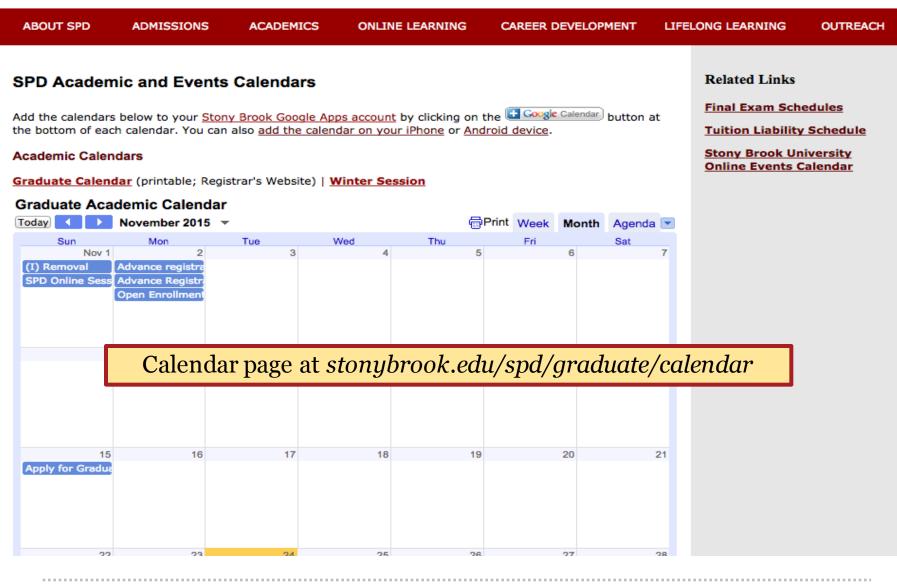

### **Resources For This Section**

- SPD Website: http://www.stonybrook.edu/spd
- Graduate Bulletin/SPD Supplement: http://www.stonybrook.edu/spd/bulletin
- SPD Online Website:
  - http://www.stonybrook.edu/spd/online
- Grad/SPD Academic Calendar:

http://www.stonybrook.edu/spd/graduate/calendar